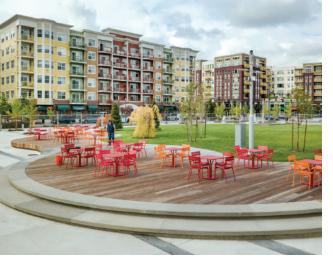

# **DOWNTOWN PARK**

Downtown park is an urban park designed as a place to gather and celebrate. It provides green space, dining patios, gardens, and trees. It's a great place for various community events, like Redmond Lights, live performances, and arts.