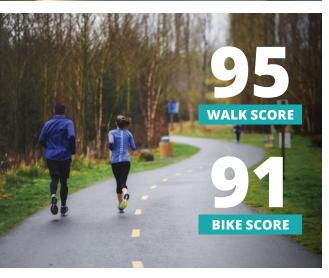

# CONNECTOR

Redmond Central Connector provides off-street bike and pedestrian access to Kirkland and Sammamish, with multimodal connectivity via the 520 Trail to Bellevue.